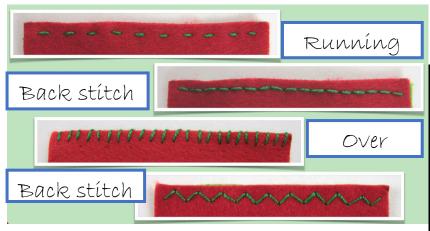

## vocabulary

|   | 1 | Analyse       | Examine something in de-                                                  |
|---|---|---------------|---------------------------------------------------------------------------|
| ı |   | <u> </u>      | taíl                                                                      |
|   | 2 | Explore       | To look at something in a                                                 |
|   |   |               | careful way to learn more                                                 |
|   |   |               | about it.                                                                 |
|   | 3 | Decorate      | To make something look                                                    |
|   |   |               | attractíve.                                                               |
|   | 4 | Embellíshment | Decorations such as beads                                                 |
|   |   |               | and buttons.                                                              |
|   | 5 | Design        | A plan or drawing.                                                        |
|   |   |               |                                                                           |
| ľ | 6 | Techníques    | A way of carrying out a                                                   |
|   |   |               | partícular task.                                                          |
|   | チ | Make          | To form something by<br>The process of judging<br>putting parts together. |
|   |   |               |                                                                           |
|   | 8 | Evaluate      | -something.                                                               |
|   |   |               |                                                                           |
|   |   |               |                                                                           |