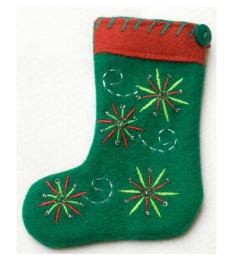

## Design and Technology-Knowledge Map - Autumn 1





Christmas Stocking

## vocabulary

|   | 1 | Analyse       | Examine something in de-                                                  |
|---|---|---------------|---------------------------------------------------------------------------|
| ı |   | <u> </u>      | taíl                                                                      |
|   | 2 | Explore       | To look at something in a                                                 |
|   |   |               | careful way to learn more                                                 |
|   |   |               | about it.                                                                 |
|   | 3 | Decorate      | To make something look                                                    |
|   |   |               | attractíve.