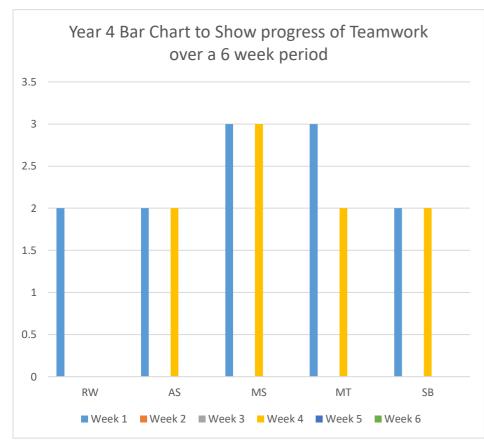

### YEAR 4 SEMH TRACKING AUTUMN 1

| DATE: | 16.09.21 | 23.09.21 | 30.09.21 | 07.10.21 | 14.10.21 | 21.10.21 |
|-------|----------|----------|----------|----------|----------|----------|
| NAME  | Week 1   | Week 2   | Week 3   | Week 4   | Week 5   | Week 6   |
| RW    | 2        | Х        | Х        | Х        |          |          |
| AS    | 2        | Х        | Х        | 2        |          |          |
| MS    | 3        | Х        | Х        | 3        |          |          |
| MT    | 3        | Х        | Х        | 2        |          |          |
| SB    | 2        | Х        | Х        | 2        |          |          |

### **YEAR 4 STUDENT PROGRESS**

| NAME: | Have the | Starting Score |   | <b>Ending score</b> |
|-------|----------|----------------|---|---------------------|
| RW    |          |                | 2 | Х                   |
| AS    |          |                | 2 | 2                   |
| MS    |          |                | 3 | 3                   |
| MT    |          |                | 3 | 2                   |
| SB    |          |                | 2 | 2                   |
| 0     |          |                | 0 |                     |
| 0     |          |                | 0 |                     |
| 0     |          |                | 0 |                     |
| 0     |          |                | 0 |                     |
| 0     |          |                | 0 |                     |
| 0     |          |                | 0 |                     |
| 0     |          |                | 0 |                     |
| 0     |          |                | 0 |                     |
| 0     |          |                | 0 |                     |
|       |          |                |   |                     |

### KEY:

1 = EMERGING

2 = DEVELOPING

3 = EXPECTED