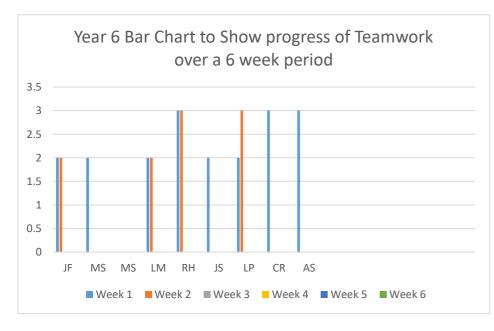

### **YEAR 6 STUDENT PROGRESS**

| NAME: | Have th | Starting Score |   | <b>Ending score</b> |
|-------|---------|----------------|---|---------------------|
| JF    | No      |                | 2 | 2                   |
| MS    | No      |                | 2 | Х                   |
| MS    | No      | Х              |   | Х                   |
| LM    | No      |                | 2 | 2                   |
| RH    | No      |                | 3 | 3                   |
| JS    | No      |                | 2 | Х                   |
| LP    | Yes     |                | 2 | 3                   |
| CR    | No      |                | 3 | х                   |
| AS    | No      |                | 3 | Х                   |
|       | 0       |                | 0 |                     |
|       | 0       |                | 0 |                     |
|       | 0       |                | 0 |                     |
| _     | 0       |                | 0 | _                   |
|       | 0       |                | 0 |                     |

### YEAR 6 SEMH TRACKING AUTUMN 1

| DATE:       | 17.09.21 | 24.09.21 | 01.10.21 | 08.10.21 | 15.10.21 | 22.10.21 |
|-------------|----------|----------|----------|----------|----------|----------|
| <u>NAME</u> | Week 1   | Week 2   | Week 3   | Week 4   | Week 5   | Week 6   |
| JF          | 2        | 2        | Х        |          |          |          |
| MS          | 2        | Х        | Х        |          |          |          |
| MS          | Х        | Х        | Х        |          |          |          |
| LM          | 2        | 2        | Х        |          |          |          |
| RH          | 3        | 3        | Х        |          |          |          |
| JS          | 2        | Х        | Х        |          |          |          |
| LP          | 2        | 3        | Х        |          |          |          |
| CR          | 3        | Х        | Х        |          |          |          |
| AS          | 3        | Х        | Х        |          |          |          |

### KEY:

1 = EMERGING

2 = DEVELOPING

3 = EXPECTED