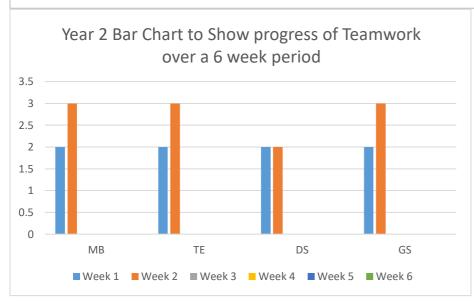

| NAME: | Have the | Starting Score | Ending score |
|-------|----------|----------------|--------------|
| MB    | Yes      | 2              | 3            |
| TE    | Yes      | 2              | 3            |
| DS    | No       | 2              | 2            |
| GS    | Yes      | 2              | 3            |

**YEAR 2 SEMH TRACKING AUTUMN 1** 

| DATE:       | 10.09.21 | 17.09.21 | 24.09.21 | 1.1021 | 08.10.21 | 15.10.21 |
|-------------|----------|----------|----------|--------|----------|----------|
| <u>NAME</u> | Week 1   | Week 2   | Week 3   | Week 4 | Week 5   | Week 6   |
| MB          | 2        | 3        | Х        | Χ      |          |          |
| TE          | 2        | 3        | Х        | Χ      |          |          |
| DS          | 2        | 2        | Х        | Χ      |          |          |
| GS          | 2        | 3        | Х        | Χ      |          |          |

KEY:

1 = EMERGING

2 = DEVELOPING

3 = EXPECTED