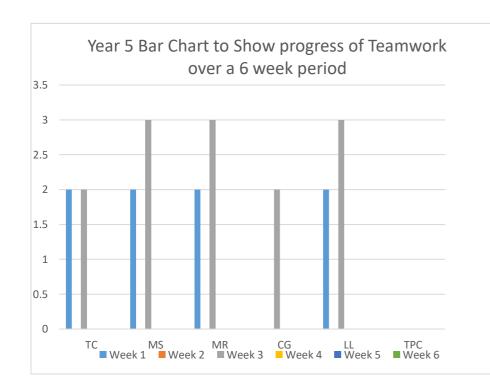

### **YEAR 5 STUDENT PROGRESS**

| NAME: | Have the | Starting Score | <b>Ending score</b> |
|-------|----------|----------------|---------------------|
| TC    | No       |                | 2 2                 |
| MS    | Yes      |                | 2 3                 |
| MR    | Yes      |                | 2 3                 |
| CG    | No       | X              | 2                   |
| LL    | Yes      |                | 2 3                 |
| TPC   | No       | X              | Х                   |
| 0     |          |                |                     |
| 0     |          |                |                     |
| 0     |          |                |                     |
| 0     |          |                |                     |
| 0     |          |                |                     |
| 0     |          |                |                     |
| 0     |          |                |                     |
| 0     |          |                | )                   |
|       |          |                |                     |

### **YEAR 5 SEMH TRACKING AUTUMN 1**

|       | TEAR 3 SEIVIN TRACKING ACTOVIN I |          |          |          |          |          |  |
|-------|----------------------------------|----------|----------|----------|----------|----------|--|
| DATE: | 17.09.21                         | 24.09.21 | 08.10.21 | 15.10.21 | 22.10.21 | 29.10.21 |  |
| NAME  | Week 1                           | Week 2   | Week 3   | Week 4   | Week 5   | Week 6   |  |
| TC    | 2                                | Х        | 2        |          |          |          |  |
| MS    | 2                                | Х        | 3        |          |          |          |  |
| MR    | 2                                | Х        | 3        |          |          |          |  |
| CG    | Х                                | Х        | 2        |          |          |          |  |
| LL    | 2                                | Х        | 3        |          |          |          |  |
| TPC   | Х                                | Х        | Х        | Х        |          |          |  |

#### KEY:

1 = EMERGING

2 = DEVELOPING

3 = EXPECTED