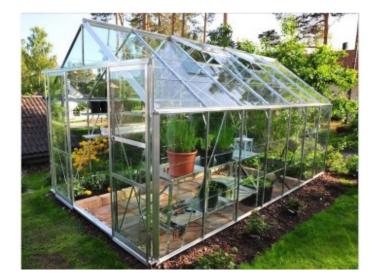

## DET-Knowledge Map-Spring 1 - Making mini greenhouses

greenhouse

The Eden Project in Cornwall.

|   |           | Vocabulary |                                                              |            |
|---|-----------|------------|--------------------------------------------------------------|------------|
| 1 | Produce   |            | To make or manufacture<br>from components or mate-<br>ríals. |            |
| 2 | Adapt     |            | To make something suitable<br>for a new use or purpose.      |            |
| 3 | Materíal  |            | The matter from which is or can be made.                     | ch a thíng |
| 4 | Strengthe | N          | To make somethin<br>stronger or more e                       | 5          |
| 5 | Improve   |            | To make or become be                                         | etter.     |
| 6 | Measure   |            | The size, amount or a staledweregact details                 | of meas-   |
| チ | Accurate  |            | urements or prediction                                       | ons.       |