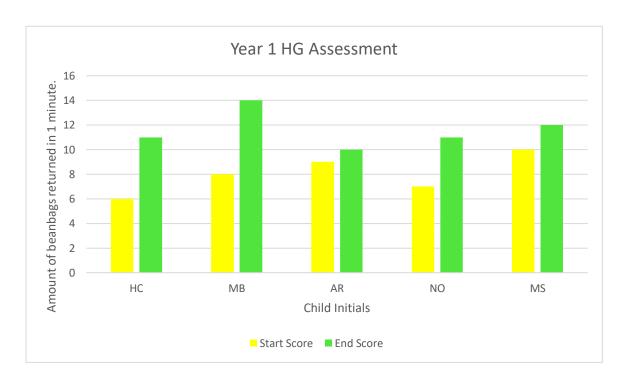

Year 1 HG - Number of beanbags retrieved in 1 minute across each week participating.

| Name/Date | 18/04/23        | 25/04/23 | 02/05/23 | 09/05/23 | 16/05/23        |
|-----------|-----------------|----------|----------|----------|-----------------|
| НС        | <mark>6</mark>  | 8        | 11       | 11       | 11              |
| MB        | 8               | 10       | 10       | 12       | 14              |
| AR        | 9               | 8        | 10       | 9        | <mark>10</mark> |
| NO        | <mark>7</mark>  | 9        | 11       | 10       | <mark>11</mark> |
| MS        | <mark>10</mark> | 9        | 10       | 9        | <mark>12</mark> |

| Name/Date | Shown Progression |
|-----------|-------------------|
| НС        | Yes               |
| MB        | Yes               |
| AR        | Yes               |
| NO        | Yes               |
| MS        | Yes               |