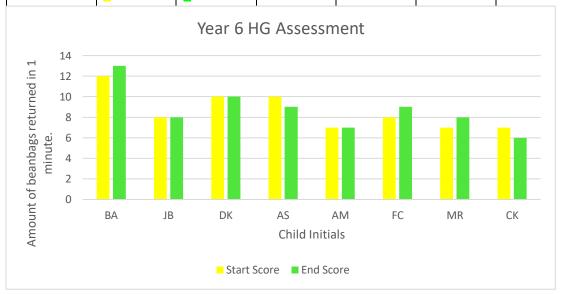

| Name/Date | 12/05/23        | 19/05/23 |  |
|-----------|-----------------|----------|--|
| ВА        | <mark>12</mark> | 13       |  |
| JB        | 8               | 8        |  |
| DK        | <mark>10</mark> | 10       |  |
| AS        | <mark>10</mark> | 9        |  |
| AM        | 7               | 7        |  |
| FC        | 8               | 9        |  |
| MR        | <mark>7</mark>  | 8        |  |

| Name/Date | Shown Progression |
|-----------|-------------------|
| BA        | Yes               |
| JB        | No                |
| DK        | No                |
| AS        | No                |
| AM        | No                |
| FC        | Yes               |
| MR        | Yes               |
| CK        | No                |