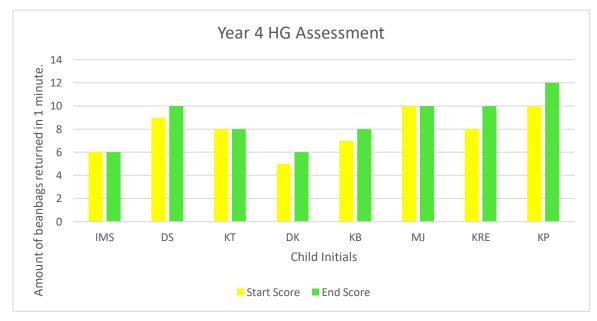

Year 4 HG - Number of beanbags retrieved in 1 minute across each week participating.

| Name/Date | 19/04/23        | 21/04/23 | 28/04/23 | 12/05/23        |
|-----------|-----------------|----------|----------|-----------------|
| IMS       | <mark>6</mark>  | 6        | 6        | <mark>6</mark>  |
| DS        | 9               | 9        | 8        | <mark>10</mark> |
| KT        | 8               | 8        | 7        | 8               |
| DK        | 5               | 5        | 6        | 6               |
| КВ        | 7               | 7        | 8        | 8               |
| MJ        | <mark>10</mark> | 10       | 9        | <mark>10</mark> |
| KRE       | 8               | 8        | 9        | <mark>10</mark> |
| KP        | <mark>10</mark> | 10       | 12       | <mark>12</mark> |

| Name/Date | Shown Progression |
|-----------|-------------------|
| IMS       | No                |
| DS        | Yes               |
| KT        | No                |
| DK        | Yes               |
| КВ        | Yes               |
| MJ        | No                |
| KRE       | Yes               |
| KP        | Yes               |