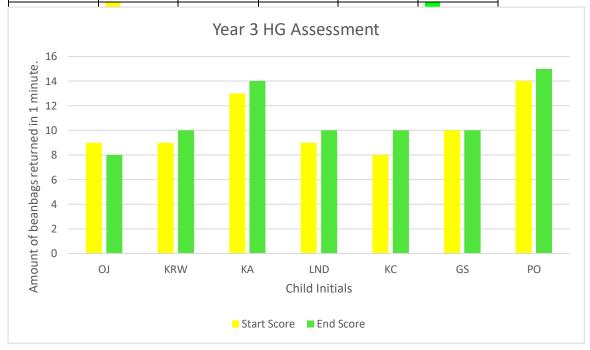

| Name/Date | 19/04/23        | 26/04/23 | 03/05/23 | 10/05/23 | 17/05/23        |
|-----------|-----------------|----------|----------|----------|-----------------|
| Ol        | 9               | 8        | 7        | 8        | 8               |
| KRW       | 9               | 10       | Х        | Х        | X               |
| КА        | <mark>13</mark> | 14       | 13       | 12       | <mark>14</mark> |
| LND       | 9               | 10       | 10       | 10       | 10              |
| KC        | 8               | 9        | 10       | 9        | 10              |
| GS        | <mark>10</mark> | 9        | 8        | 9        | 10              |

| Name/Date | Shown Progression |
|-----------|-------------------|
| OJ        | No                |
| KRW       | Yes               |
| KA        | Yes               |
| LND       | Yes               |
| KC        | Yes               |
| GS        | No                |
| PO        | Yes               |