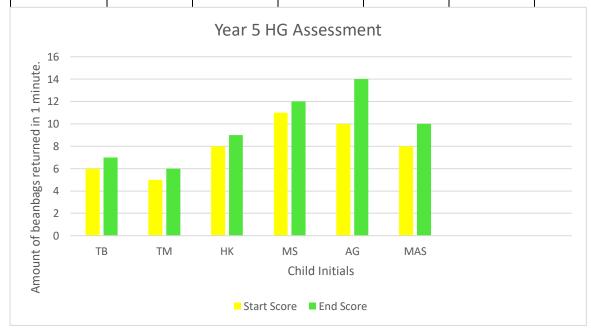

Year 5 HG - Number of beanbags retrieved in 1 minute across each week participating.

| Name/Date | 18/04/23        | 27/04/23 | 04/05/23 | 11/05/23        |
|-----------|-----------------|----------|----------|-----------------|
| ТВ        | <mark>6</mark>  | Х        | 7        | 7               |
| TM        | <mark>5</mark>  | 5        | 6        | <u>6</u>        |
| НК        | 8               | 8        | 8        | 9               |
| MS        | 11              | 12       | 11       | <mark>12</mark> |
| AG        | <mark>10</mark> | 12       | 13       | <mark>14</mark> |
| MAS       | 8               | 10       | 10       | <mark>10</mark> |
|           |                 |          |          |                 |

| Name/Date | Shown Progression |
|-----------|-------------------|
| ТВ        | Yes               |
| TM        | Yes               |
| НК        | Yes               |
| MS        | Yes               |
| AG        | Yes               |
| MAS       | Yes               |