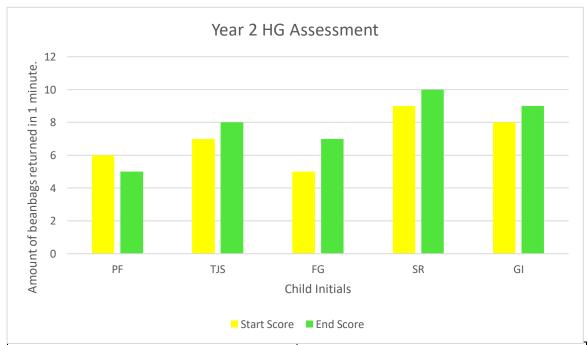

Year 2 HG - Number of beanbags retrieved in 1 minute across each week participating.

| Name/Date | 25/04/23 | 02/05/23 | 09/05/23        |
|-----------|----------|----------|-----------------|
| PF        | 6        | 7        | 5               |
| TJS       | 7        | 6        | 8               |
| FG        | 5        | 6        | 7               |
| SR        | 9        | 10       | <mark>10</mark> |
| GI        | 8        | 9        | 9               |

| Name/Date | Shown Progression |
|-----------|-------------------|
| PF        | No                |
| TJS       | Yes               |
| FG        | Yes               |
| SR        | Yes               |
| GI        | Yes               |