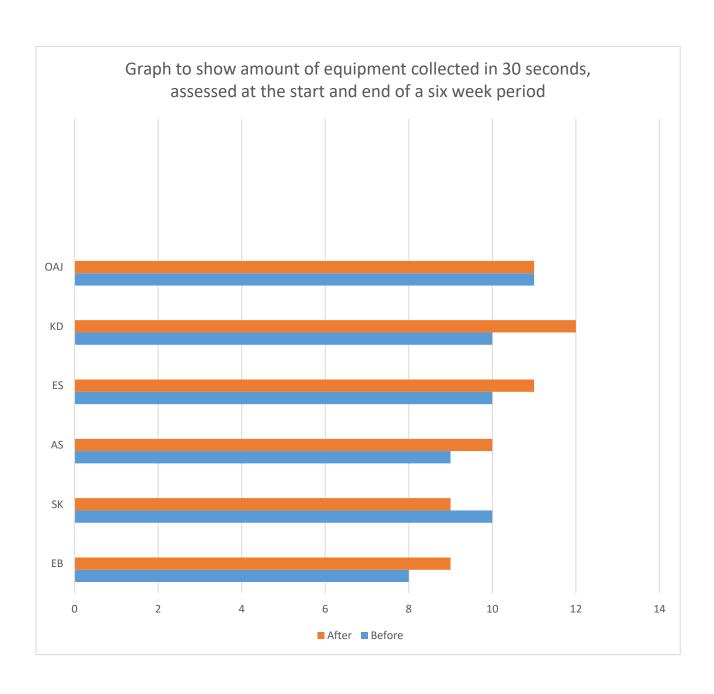

### Year 1 Healthy Groups Tracking - Autumn 1

- 1 = Emerging
- 2 = Developing
- 3 = Expected
- 4 = Exceeding

### Year 2 Healthy Groups Tracking - Autumn 1

- 1 = Emerging
- 2 = Developing
- 3 = Expected
- 4 = Exceeding

### Year 3 Healthy Groups Tracking - Autumn 1

- 1 = Emerging
- 2 = Developing
- 3 = Expected
- 4 = Exceeding

### Year 4 Healthy Groups Tracking - Autumn 1

- 1 = Emerging
- 2 = Developing
- 3 = Expected
- 4 = Exceeding

### Year 5 Healthy Groups Tracking - Autumn 1

- 1 = Emerging
- 2 = Developing
- 3 = Expected
- 4 = Exceeding

### Year 6 Healthy Groups Tracking - Autumn 1

- 1 = Emerging
- 2 = Developing
- 3 = Expected
- 4 = Exceeding