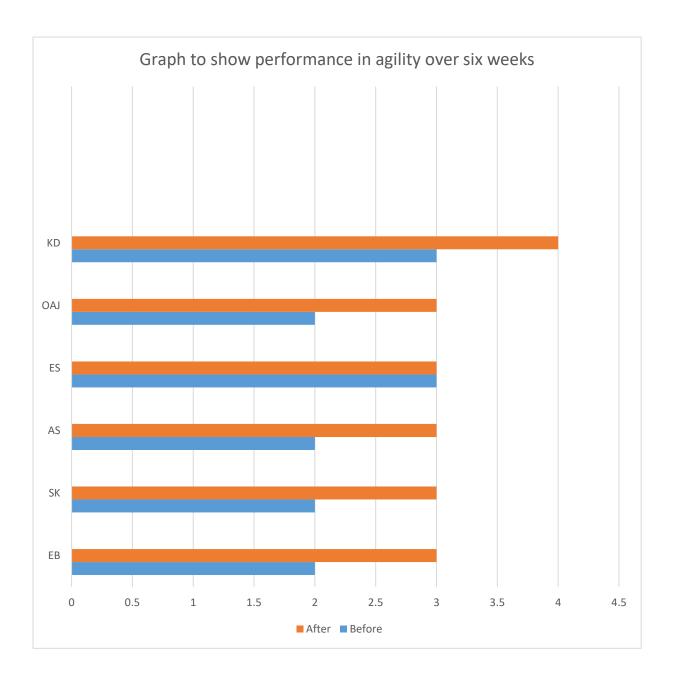

### Year 1 Healthy Groups Tracking - Autumn 1

- 1 = Emerging
- 2 = Developing
- 3 = Expected
- 4 = Exceeding

### Year 2 Healthy Groups Tracking - Autumn 1

- 1 = Emerging
- 2 = Developing
- 3 = Expected
- 4 = Exceeding

### Year 3 Healthy Groups Tracking - Autumn 1

- 1 = Emerging
- 2 = Developing
- 3 = Expected
- 4 = Exceeding

### Year 4 Healthy Groups Tracking - Autumn 1

- 1 = Emerging
- 2 = Developing
- 3 = Expected
- 4 = Exceeding

### Year 5 Healthy Groups Tracking - Autumn 1

- 1 = Emerging
- 2 = Developing
- 3 = Expected
- 4 = Exceeding

### Year 6 Healthy Groups Tracking - Autumn 1

- 1 = Emerging
- 2 = Developing
- 3 = Expected
- 4 = Exceeding