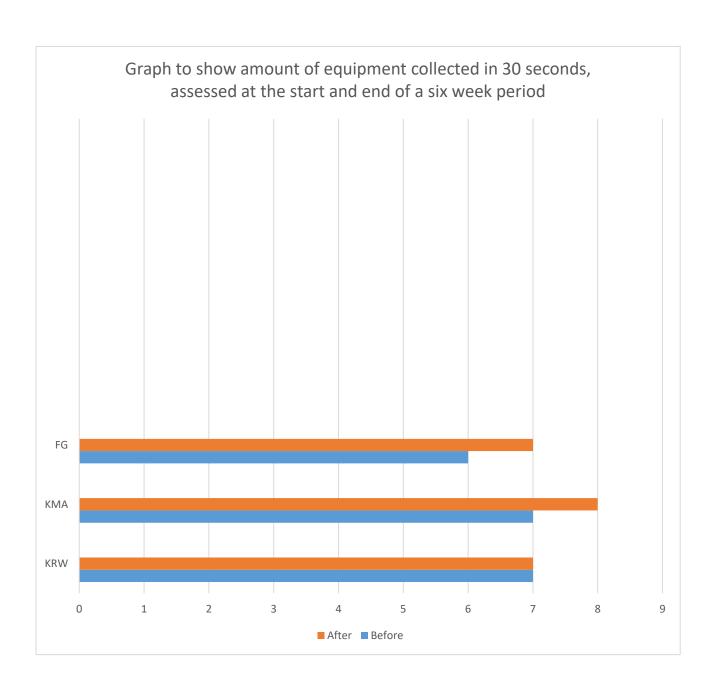

### Year 1 Healthy Groups Tracking - Autumn 1





- 1 = Emerging
- 2 = Developing
- 3 = Expected
- 4 = Exceeding

### Year 2 Healthy Groups Tracking - Autumn 1





- 1 = Emerging
- 2 = Developing
- 3 = Expected
- 4 = Exceeding

### Year 3 Healthy Groups Tracking - Autumn 1





- 1 = Emerging
- 2 = Developing
- 3 = Expected
- 4 = Exceeding

### Year 4 Healthy Groups Tracking - Autumn 1





- 1 = Emerging
- 2 = Developing
- 3 = Expected
- 4 = Exceeding

### Year 5 Healthy Groups Tracking - Autumn 1





- 1 = Emerging
- 2 = Developing
- 3 = Expected
- 4 = Exceeding

### Year 6 Healthy Groups Tracking - Autumn 1





- 1 = Emerging
- 2 = Developing
- 3 = Expected
- 4 = Exceeding