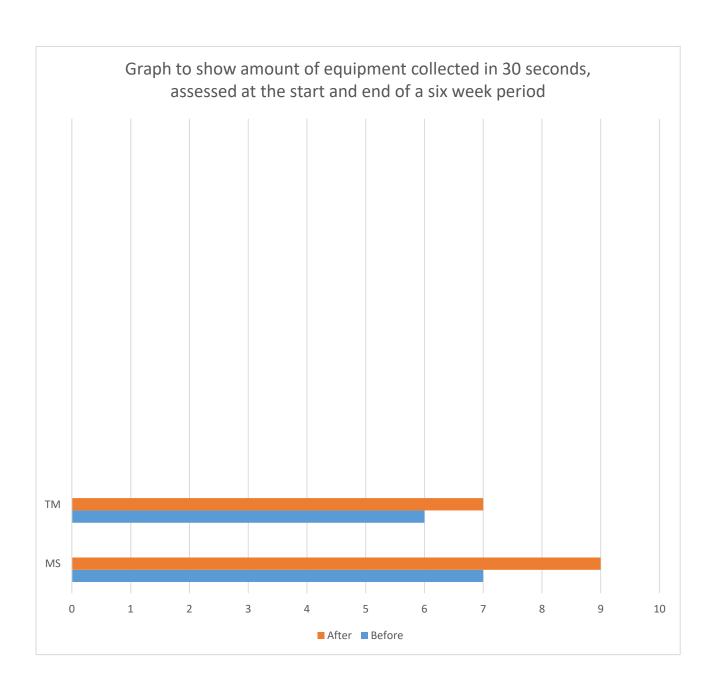

### Year 1 Healthy Groups Tracking - Autumn 1

- 1 = Emerging
- 2 = Developing
- 3 = Expected
- 4 = Exceeding

### Year 2 Healthy Groups Tracking - Autumn 1

- 1 = Emerging
- 2 = Developing
- 3 = Expected
- 4 = Exceeding

### Year 3 Healthy Groups Tracking - Autumn 1

- 1 = Emerging
- 2 = Developing
- 3 = Expected
- 4 = Exceeding

### Year 4 Healthy Groups Tracking - Autumn 1

- 1 = Emerging
- 2 = Developing
- 3 = Expected
- 4 = Exceeding

### Year 5 Healthy Groups Tracking - Autumn 1

- 1 = Emerging
- 2 = Developing
- 3 = Expected
- 4 = Exceeding

### Year 6 Healthy Groups Tracking - Autumn 1

- 1 = Emerging
- 2 = Developing
- 3 = Expected
- 4 = Exceeding