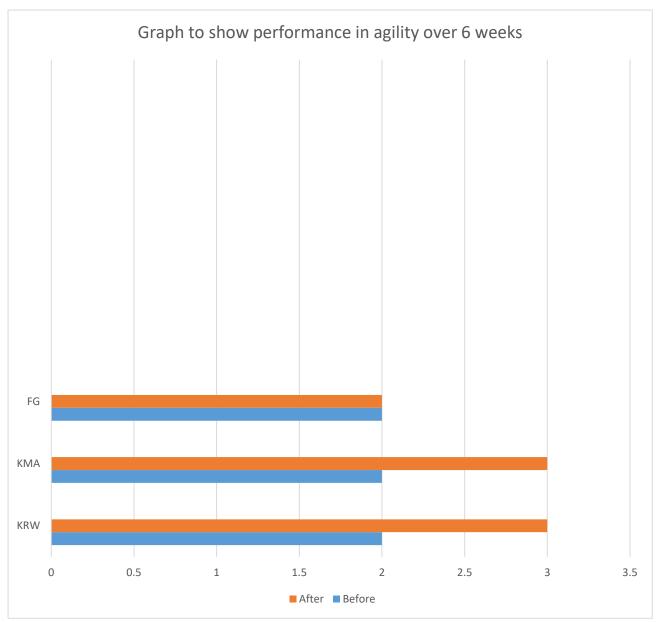

### Year 1 Healthy Groups Tracking - Autumn 1





- 1 = Emerging
- 2 = Developing
- 3 = Expected
- 4 = Exceeding

### Year 2 Healthy Groups Tracking - Autumn 1





- 1 = Emerging
- 2 = Developing
- 3 = Expected
- 4 = Exceeding

### Year 3 Healthy Groups Tracking - Autumn 1





- 1 = Emerging
- 2 = Developing
- 3 = Expected
- 4 = Exceeding

### Year 4 Healthy Groups Tracking - Autumn 1





- 1 = Emerging
- 2 = Developing
- 3 = Expected
- 4 = Exceeding

### Year 5 Healthy Groups Tracking - Autumn 1





- 1 = Emerging
- 2 = Developing
- 3 = Expected
- 4 = Exceeding

### Year 6 Healthy Groups Tracking - Autumn 1





- 1 = Emerging
- 2 = Developing
- 3 = Expected
- 4 = Exceeding