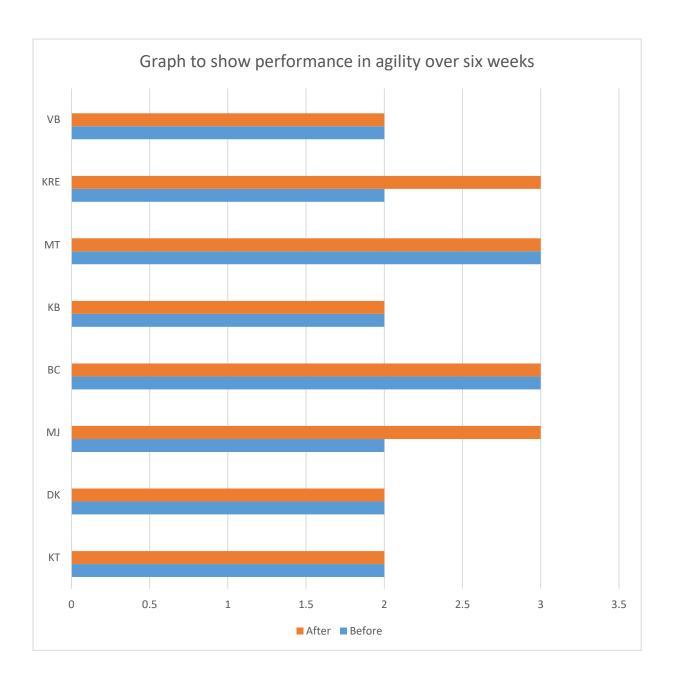

### Year 1 Healthy Groups Tracking - Autumn 1





- 1 = Emerging
- 2 = Developing
- 3 = Expected
- 4 = Exceeding

### Year 2 Healthy Groups Tracking - Autumn 1





- 1 = Emerging
- 2 = Developing
- 3 = Expected
- 4 = Exceeding

### Year 3 Healthy Groups Tracking - Autumn 1





- 1 = Emerging
- 2 = Developing
- 3 = Expected
- 4 = Exceeding

### Year 4 Healthy Groups Tracking - Autumn 1





- 1 = Emerging
- 2 = Developing
- 3 = Expected
- 4 = Exceeding

### Year 5 Healthy Groups Tracking - Autumn 1





- 1 = Emerging
- 2 = Developing
- 3 = Expected
- 4 = Exceeding

### Year 6 Healthy Groups Tracking - Autumn 1





- 1 = Emerging
- 2 = Developing
- 3 = Expected
- 4 = Exceeding