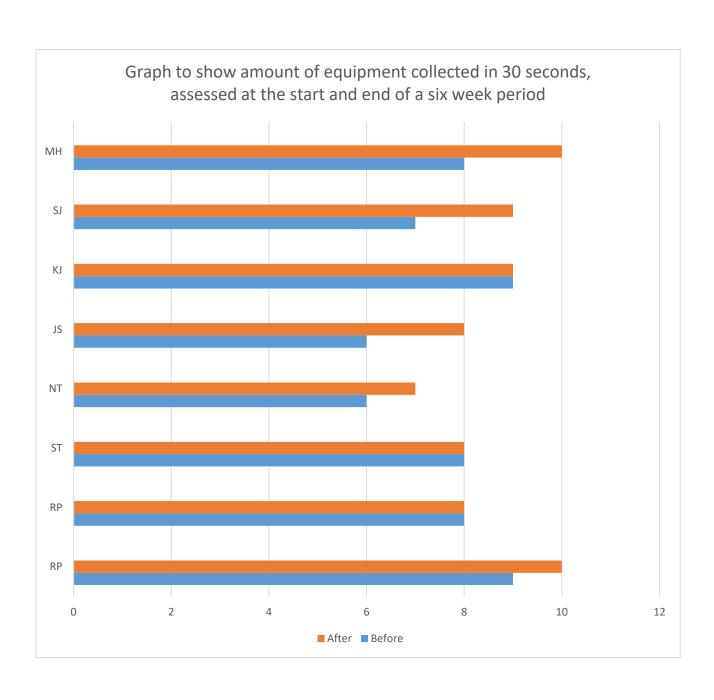

### Year 1 Healthy Groups Tracking - Autumn 1

- 1 = Emerging
- 2 = Developing
- 3 = Expected
- 4 = Exceeding

### Year 2 Healthy Groups Tracking - Autumn 1

- 1 = Emerging
- 2 = Developing
- 3 = Expected
- 4 = Exceeding

### Year 3 Healthy Groups Tracking - Autumn 1

- 1 = Emerging
- 2 = Developing
- 3 = Expected
- 4 = Exceeding

### Year 4 Healthy Groups Tracking - Autumn 1

- 1 = Emerging
- 2 = Developing
- 3 = Expected
- 4 = Exceeding

### Year 5 Healthy Groups Tracking - Autumn 1

- 1 = Emerging
- 2 = Developing
- 3 = Expected
- 4 = Exceeding

### Year 6 Healthy Groups Tracking - Autumn 1

- 1 = Emerging
- 2 = Developing
- 3 = Expected
- 4 = Exceeding