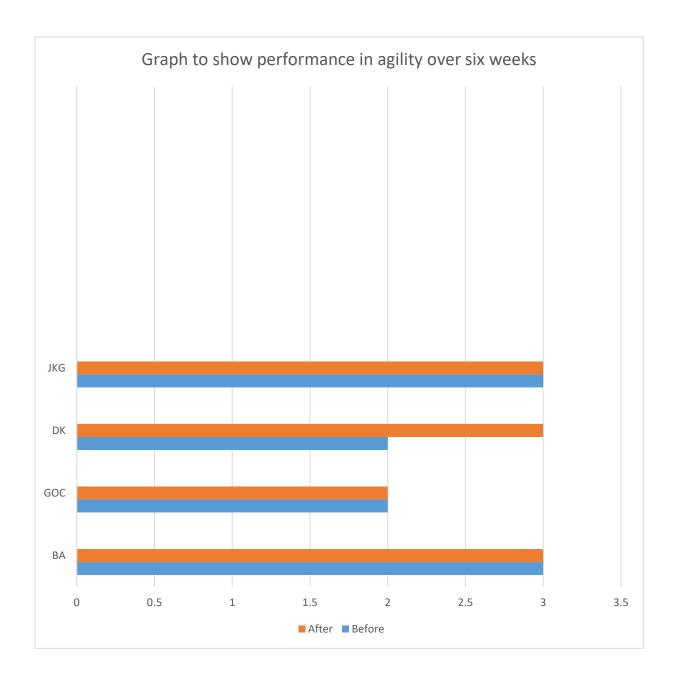

### Year 1 Healthy Groups Tracking - Autumn 1

- 1 = Emerging
- 2 = Developing
- 3 = Expected
- 4 = Exceeding

### Year 2 Healthy Groups Tracking - Autumn 1

- 1 = Emerging
- 2 = Developing
- 3 = Expected
- 4 = Exceeding

### Year 3 Healthy Groups Tracking - Autumn 1

- 1 = Emerging
- 2 = Developing
- 3 = Expected
- 4 = Exceeding

### Year 4 Healthy Groups Tracking - Autumn 1

- 1 = Emerging
- 2 = Developing
- 3 = Expected
- 4 = Exceeding

### Year 5 Healthy Groups Tracking - Autumn 1

- 1 = Emerging
- 2 = Developing
- 3 = Expected
- 4 = Exceeding

### Year 6 Healthy Groups Tracking - Autumn 1

- 1 = Emerging
- 2 = Developing
- 3 = Expected
- 4 = Exceeding