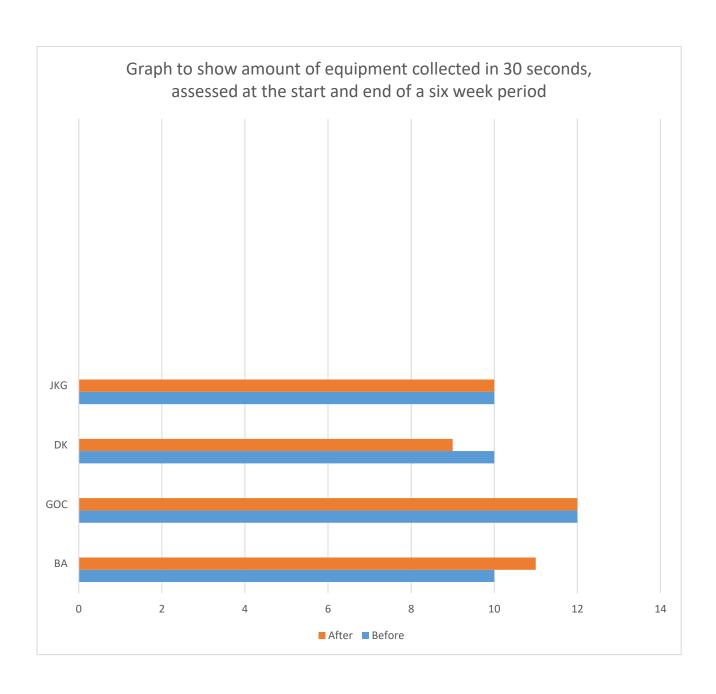

### Year 1 Healthy Groups Tracking - Autumn 1

- 1 = Emerging
- 2 = Developing
- 3 = Expected
- 4 = Exceeding

### Year 2 Healthy Groups Tracking - Autumn 1

- 1 = Emerging
- 2 = Developing
- 3 = Expected
- 4 = Exceeding

### Year 3 Healthy Groups Tracking - Autumn 1

- 1 = Emerging
- 2 = Developing
- 3 = Expected
- 4 = Exceeding

### Year 4 Healthy Groups Tracking - Autumn 1

- 1 = Emerging
- 2 = Developing
- 3 = Expected
- 4 = Exceeding

### Year 5 Healthy Groups Tracking - Autumn 1

- 1 = Emerging
- 2 = Developing
- 3 = Expected
- 4 = Exceeding

### Year 6 Healthy Groups Tracking - Autumn 1

- 1 = Emerging
- 2 = Developing
- 3 = Expected
- 4 = Exceeding