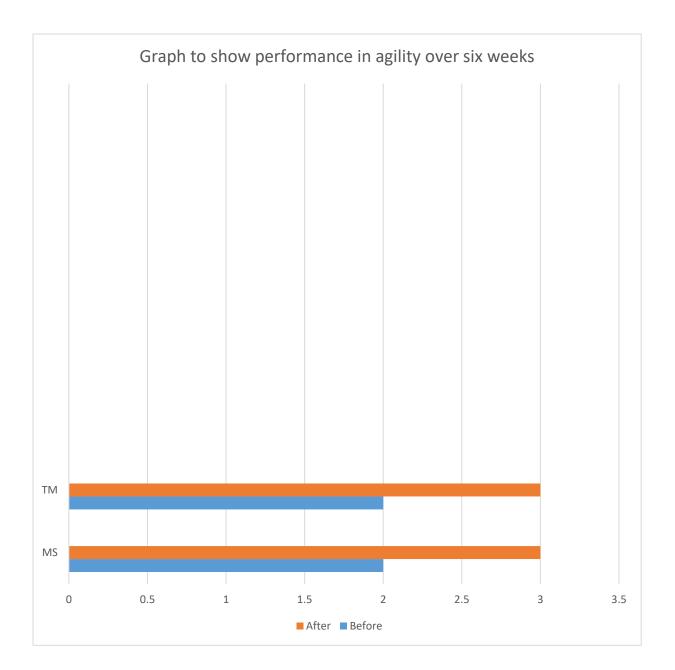

### Year 1 Healthy Groups Tracking - Autumn 1

- 1 = Emerging
- 2 = Developing
- 3 = Expected
- 4 = Exceeding

### Year 2 Healthy Groups Tracking - Autumn 1

- 1 = Emerging
- 2 = Developing
- 3 = Expected
- 4 = Exceeding

### Year 3 Healthy Groups Tracking - Autumn 1

- 1 = Emerging
- 2 = Developing
- 3 = Expected
- 4 = Exceeding

### Year 4 Healthy Groups Tracking - Autumn 1

- 1 = Emerging
- 2 = Developing
- 3 = Expected
- 4 = Exceeding

### Year 5 Healthy Groups Tracking - Autumn 1

- 1 = Emerging
- 2 = Developing
- 3 = Expected
- 4 = Exceeding

### Year 6 Healthy Groups Tracking - Autumn 1

- 1 = Emerging
- 2 = Developing
- 3 = Expected
- 4 = Exceeding