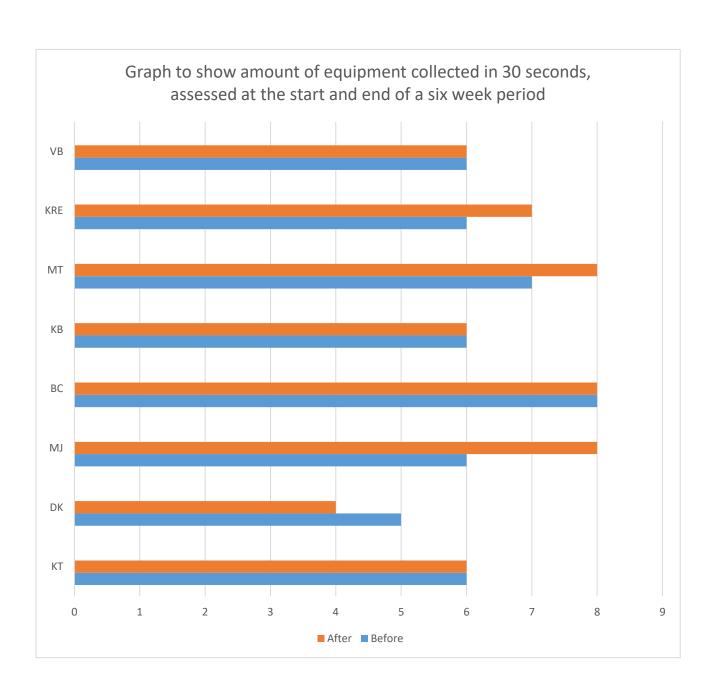

### Year 1 Healthy Groups Tracking - Autumn 1





- 1 = Emerging
- 2 = Developing
- 3 = Expected
- 4 = Exceeding

### Year 2 Healthy Groups Tracking - Autumn 1





- 1 = Emerging
- 2 = Developing
- 3 = Expected
- 4 = Exceeding

### Year 3 Healthy Groups Tracking - Autumn 1





- 1 = Emerging
- 2 = Developing
- 3 = Expected
- 4 = Exceeding

### Year 4 Healthy Groups Tracking - Autumn 1





- 1 = Emerging
- 2 = Developing
- 3 = Expected
- 4 = Exceeding

### Year 5 Healthy Groups Tracking - Autumn 1





- 1 = Emerging
- 2 = Developing
- 3 = Expected
- 4 = Exceeding

### Year 6 Healthy Groups Tracking - Autumn 1





- 1 = Emerging
- 2 = Developing
- 3 = Expected
- 4 = Exceeding