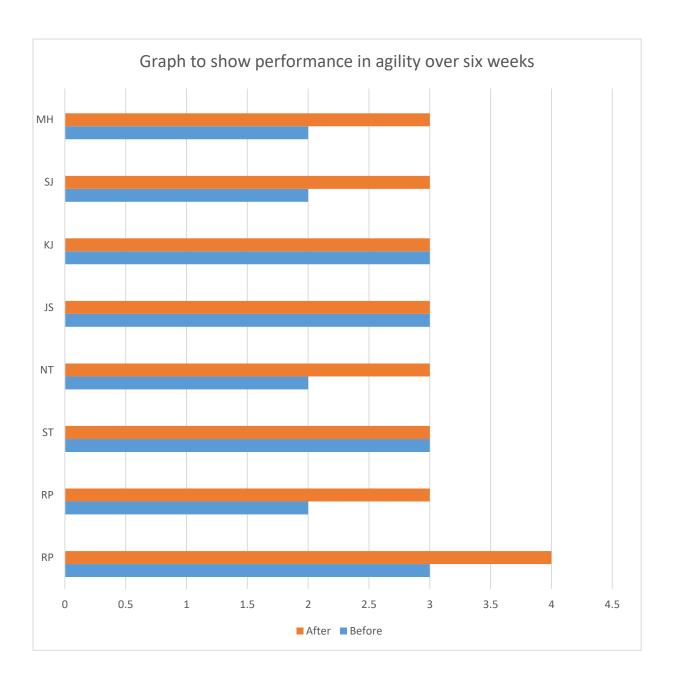

### Year 1 Healthy Groups Tracking - Autumn 1

- 1 = Emerging
- 2 = Developing
- 3 = Expected
- 4 = Exceeding

### Year 2 Healthy Groups Tracking - Autumn 1

- 1 = Emerging
- 2 = Developing
- 3 = Expected
- 4 = Exceeding

### Year 3 Healthy Groups Tracking - Autumn 1

- 1 = Emerging
- 2 = Developing
- 3 = Expected
- 4 = Exceeding

### Year 4 Healthy Groups Tracking - Autumn 1

- 1 = Emerging
- 2 = Developing
- 3 = Expected
- 4 = Exceeding

### Year 5 Healthy Groups Tracking - Autumn 1

- 1 = Emerging
- 2 = Developing
- 3 = Expected
- 4 = Exceeding

### Year 6 Healthy Groups Tracking - Autumn 1

- 1 = Emerging
- 2 = Developing
- 3 = Expected
- 4 = Exceeding