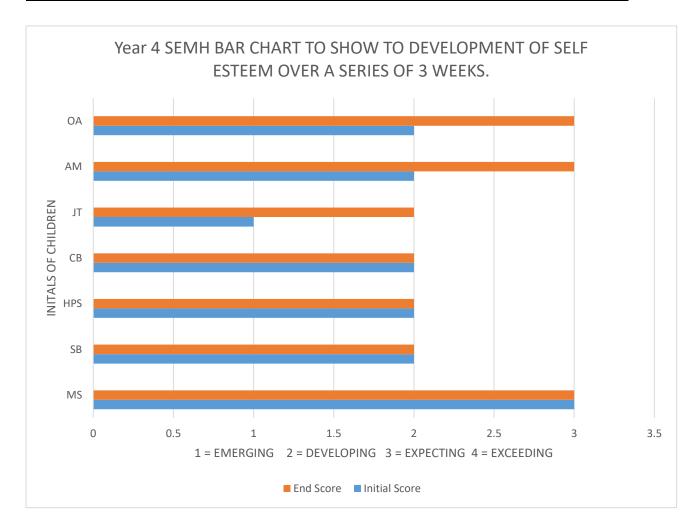

## YEAR 4 SEMH TRACKING – SELF ESTEEM

| DATE: | 18/01/22 | 02/02/22 | 09/02/22 |        |        |        |
|-------|----------|----------|----------|--------|--------|--------|
| NAME: | WEEK 1   | WEEK 2   | WEEK 3   | WEEK 4 | WEEK 5 | WEEK 6 |
| MS    | X        | 3        | 3        |        |        |        |
| SB    | Х        | Х        | 2        |        |        |        |
| HPS   | 2        | 2        | 2        |        |        |        |
| СВ    | Х        | Х        | 2        |        |        |        |
| JT    | 1        | 2        | 2        |        |        |        |
| AM    | 2        | 3        | 3        |        |        |        |
| OA    | 2        | Х        | 3        |        |        |        |

| INITIALS | <b>DID THEY IMPROVE FROM INITIAL SCORE?</b> |
|----------|---------------------------------------------|
| OA       | Yes                                         |
| AM       | Yes                                         |
| JT       | Yes                                         |
| СВ       | No stayed the same                          |
| HPS      | No stayed the same                          |
| SB       | No stayed the same                          |
| MS       | No stayed the same                          |