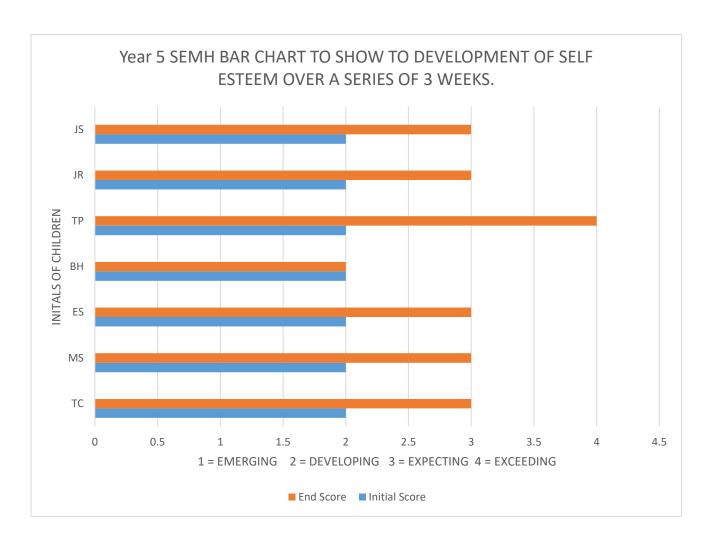

## YEAR 5 SEMH TRACKING – SELF ESTEEM

| DATE: | 18/01/22 | 01/02/22 | 08/02/22 |        |        |        |
|-------|----------|----------|----------|--------|--------|--------|
| NAME: | WEEK 1   | WEEK 2   | WEEK 3   | WEEK 4 | WEEK 5 | WEEK 6 |
| TC    | 2        | 3        | 3        |        |        |        |
| MS    | 2        | 2        | 3        |        |        |        |
| ES    | 2        | 3        | 3        |        |        |        |
| ВН    | 2        | Х        | 2        |        |        |        |
| TP    | 2        | 3        | 4        |        |        |        |
| JR    | Х        | 3        | 3        |        |        |        |
| JS    | 2        | 2        | 3        |        |        |        |

| INITIALS | DID THEY IMPROVE FROM INITIAL SCORE? |
|----------|--------------------------------------|
| JS       | Yes                                  |
| JR       | Yes                                  |
| TP       | Yes                                  |
| ВН       | No, Stayed the same                  |
| ES       | Yes                                  |
| MS       | Yes                                  |
| TC       | Yes                                  |