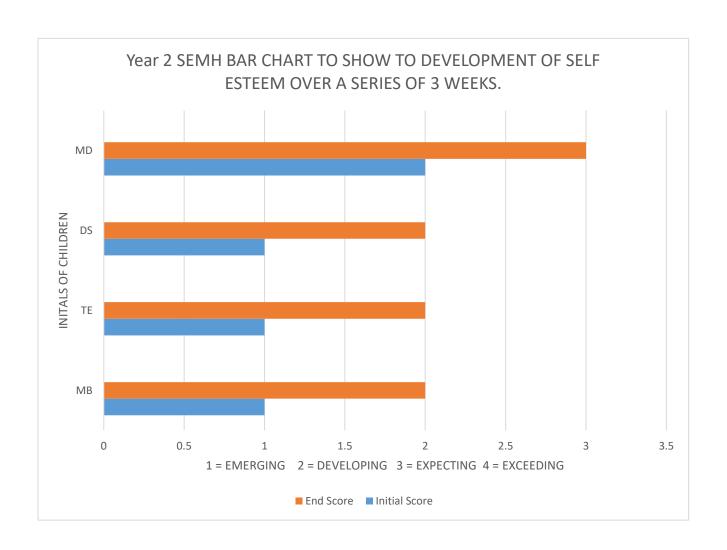

## YEAR 2 SEMH TRACKING – SELF ESTEEM

| DATE: | 19/01/22 | 26/01/22 | 10/02/22 |        |        |        |
|-------|----------|----------|----------|--------|--------|--------|
| NAME: | WEEK 1   | WEEK 2   | WEEK 3   | WEEK 4 | WEEK 5 | WEEK 6 |
| MB    | 1        | 2        | 2        |        |        |        |
| TE    | Х        | 1        | 2        |        |        |        |
| DS    | Х        | 1        | 2        |        |        |        |
| MD    | 2        | 2        | 3        |        |        |        |

| INITIALS | DID THEY IMPROVE FROM INITIAL SCORE? |
|----------|--------------------------------------|
| MD       | Yes                                  |
| DS       | Yes                                  |
| TE       | Yes                                  |
| MB       | Yes                                  |