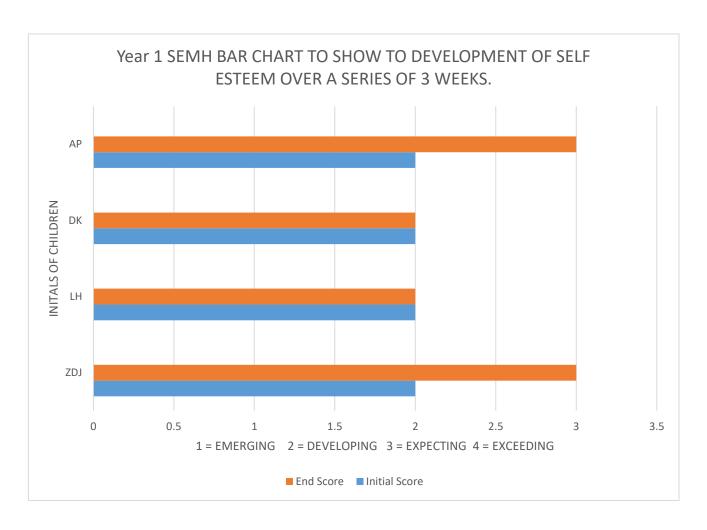

YEAR 1 SEMH TRACKING - SELF ESTEEM

| DATE: | 18/01/22 | 26/01/22 | 03/02/22 |        |        |        |
|-------|----------|----------|----------|--------|--------|--------|
| NAME: | WEEK 1   | WEEK 2   | WEEK 3   | WEEK 4 | WEEK 5 | WEEK 6 |
| ZDJ   | 2        | 2        | 3        |        |        |        |
| LH    | 2        | 2        | 2        |        |        |        |
| DK    | 2        | 2        | 2        |        |        |        |
| AP    | 2        | 3        | 3        |        |        |        |

| INITIALS | DID THEY IMPROVE FROM INITIAL SCORE? |
|----------|--------------------------------------|
| ZDJ      | Yes                                  |
| LH       | No, stayed the same                  |
| DK       | No, stayed the same                  |
| AP       | Yes                                  |