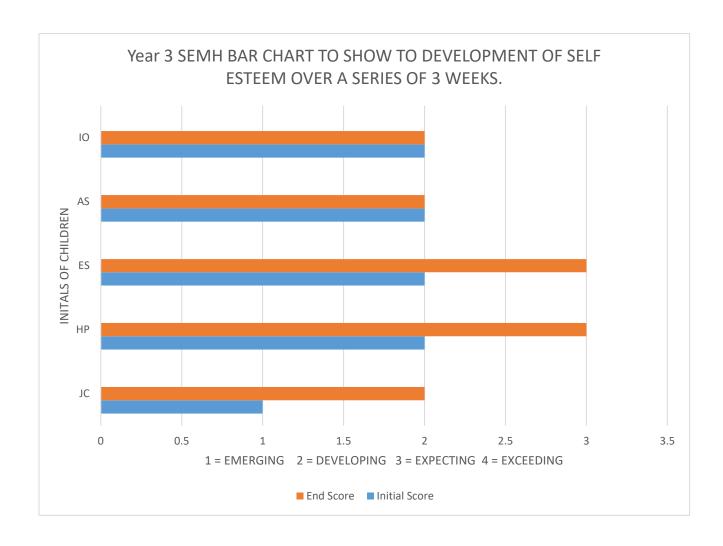

## YEAR 3 SEMH TRACKING – SELF ESTEEM

| DATE: | 19/01/22 | 26/01/22 | 10/02/22 |        |        |        |
|-------|----------|----------|----------|--------|--------|--------|
| NAME: | WEEK 1   | WEEK 2   | WEEK 3   | WEEK 4 | WEEK 5 | WEEK 6 |
| JC    | 1        | 1        | 2        |        |        |        |
| HP    | 2        | 2        | 3        |        |        |        |
| ES    | Х        | 2        | 3        |        |        |        |
| AS    | 2        | 2        | 2        |        |        |        |
| Ю     | 2        | 2        | 2        |        |        |        |

| INITIALS | DID THEY IMPROVE FROM INITIAL SCORE? |
|----------|--------------------------------------|
| 10       | No, stayed the same                  |
| AS       | No, stayed the same                  |
| ES       | Yes                                  |
| HP       | Yes                                  |
| JC       | Yes                                  |