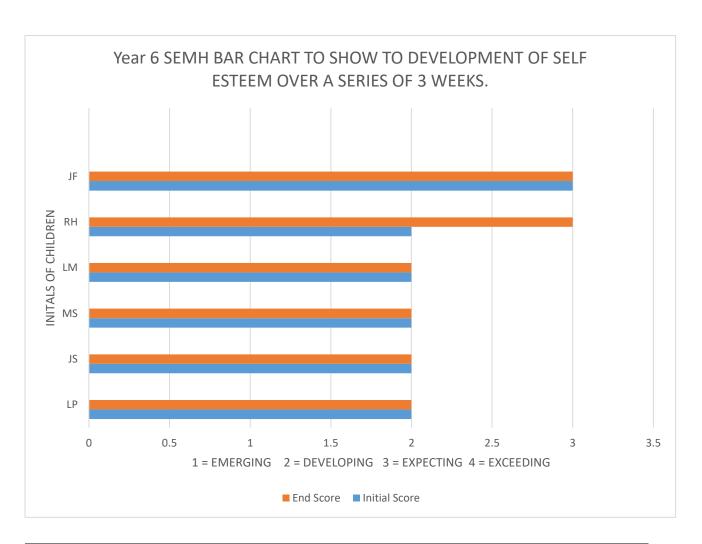

## YEAR 6 SEMH TRACKING – SELF ESTEEM

| DATE: | 14/01/22 | 04/02/22 | 11/02/22 |        |        |        |
|-------|----------|----------|----------|--------|--------|--------|
| NAME: | WEEK 1   | WEEK 2   | WEEK 3   | WEEK 4 | WEEK 5 | WEEK 6 |
| LP    | 2        | 2        | 2        |        |        |        |
| JS    | 2        | 2        | 2        |        |        |        |
| MS    | Х        | 2        | 2        |        |        |        |
| LM    | Х        | 2        | 2        |        |        |        |
| RH    | 2        | 3        | 3        |        |        |        |
| JF    | 3        | 3        | 3        |        |        |        |

| INITIALS | DID THEY IMPROVE FROM INITIAL SCORE? |
|----------|--------------------------------------|
| JF       | No stayed the same                   |
| RH       | Yes                                  |
| LM       | No stayed the same                   |
| MS       | No stayed the same                   |
| JS       | No stayed the same                   |
| LP       | No stayed the same                   |